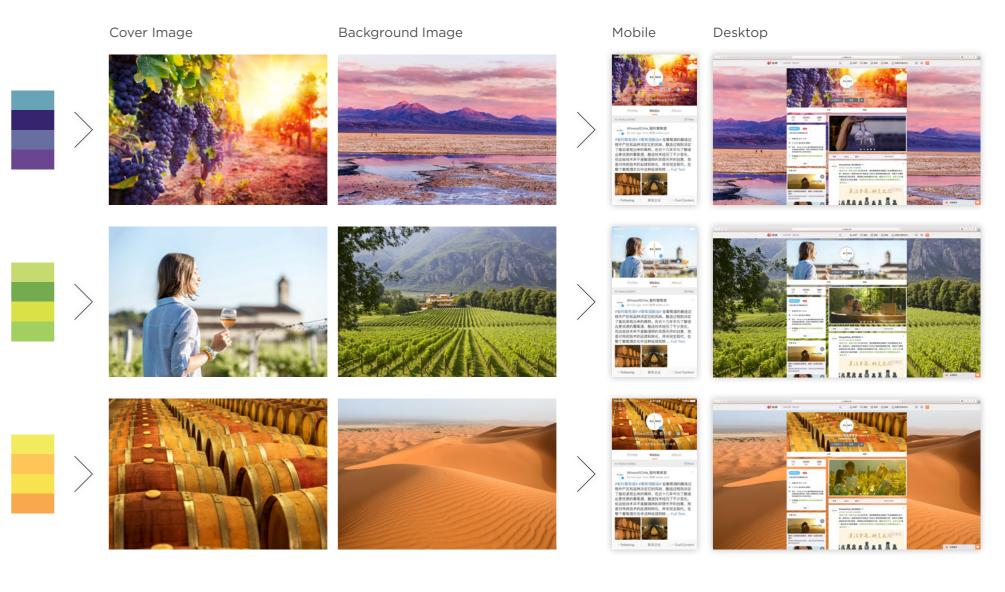

# **Colour Family**

We developed the colour family from the logo symbol. This colour family explains the "Mountains, Plains and Coast of Chile". Only one colour family can be used in each application.

## **Graphic Usage**

Our Graphics are developed from the colour family. It can be freely scaled in width and height. The colour combination is restricted. Wineries Brown/Andes

#### Nature Green/Plains

Vineyard Purple/Costa

Part 3. Applications Design