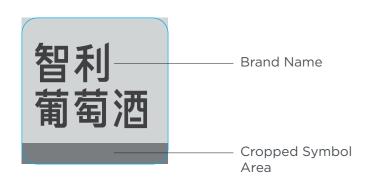

#### Profile icon

It's important to make the profile image always stand out among others.

• Black colour background creates contrast.