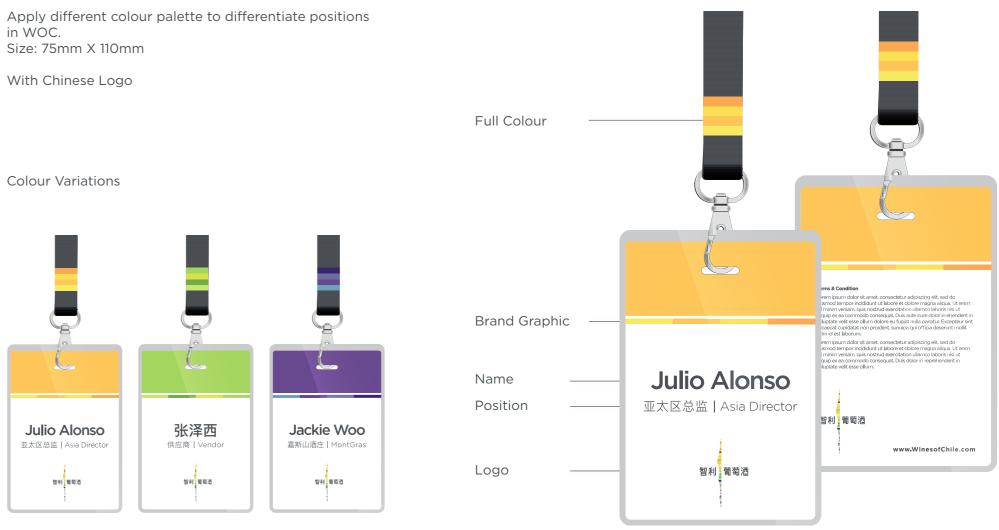

|                   |

# Backdrops

Event backdrop is composed by a couple of elements. For different usage, 3 versions have been created.



# Monogram Backdrops

Event backdrop is composed by a couple of elements.



# Signage

We maintain the same colour palette and graphic treatment on the signage as well.



# Name Tag



# General Layout Poster

The posters are composed by several elements.

\*General layout



# General Layout Poster

The posters are composed by several elements.

\*General layout



# Alternative Poster Layout

The posters are composed by several elements.

\*General layout (with Chile logo)



# Alternative Poster Layout

The posters are composed by several elements.

\*General layout (with Chile logo)