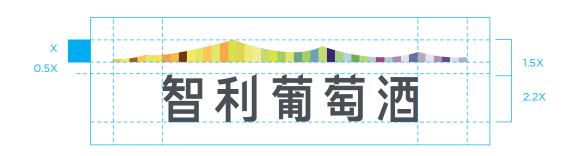

# Logo Grid

Our logo signature is combined with Logo symbol and logotype. Please always maintain the logo proportions shown on the right. X=Width of logo symbol.