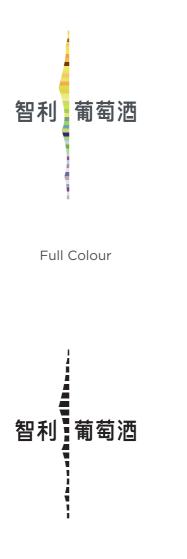

# Logo Versions

Full colour logo versions are the primary logo options to be used accross all applications.

Whenever possible, the full colour-white versions should be used. To ensure visibility and contrast of the logo, it is recommended to apply it to either plain white or solid black backgrounds.

Monotone colour version should be used for media that are printed in black and white. Monotone version may also be used when the background is an image.

The logo versions should always appear in the colours shown here, and never in other colours including any of the supporiting colours. Whenever possible, the black or white versions should be used.