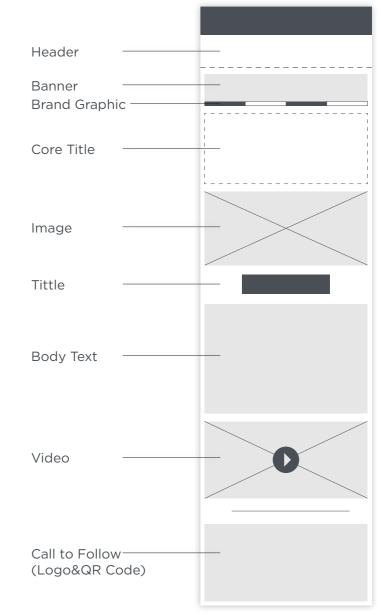

# Wechat System Layout Anatomy

### **Animated Banner**

**Core Title** Colour: R153 G97 B38 Hashtag: 24pt Bodytext: 14pt/leading 20pt

Image no shadow, no border

**Title** Colour: R255 G255 B255 24pt

**Body Text** Colour: R75 G79 B84 Bodytext: 14pt/leading 20pt

Video no shadow, no border

Call to Follow