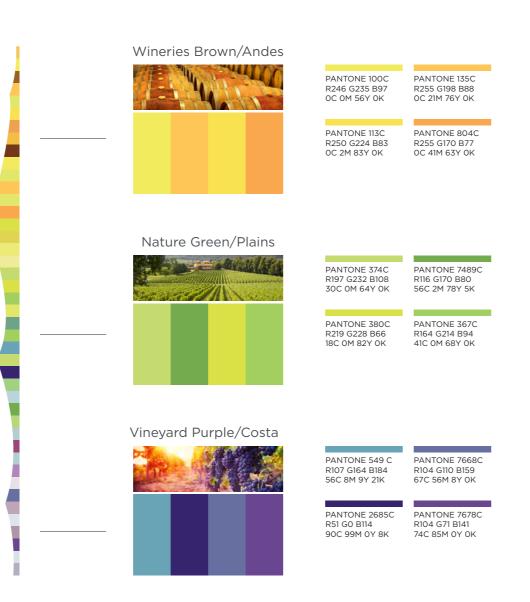

# **Colour Family**

We developed the colour family from the logo symbol. This colour family explains the "Mountains, Plains and Coast of Chile". Only one colour family can be used in each application.

## **Graphic Usage**

Our Graphics are developed from the colour family. It can be freely scaled in width and height. The colour combination is restricted. Wineries Brown/Andes