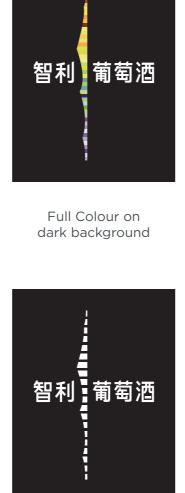

# Logo Versions

Full colour logo versions are the primary logo options to be used accross all applications.

Whenever possible, the full colour-white versions should be used. To ensure visibility and contrast of the logo, it is recommended to apply it to either plain white or solid black backgrounds.

Monotone colour version should be used for media that are printed in black and white. Monotone version may also be used when the background is an image.

The logo versions should always appear in the colours shown here, and never in other colours including any of the supporiting colours. Whenever possible, the black or white versions should be used.