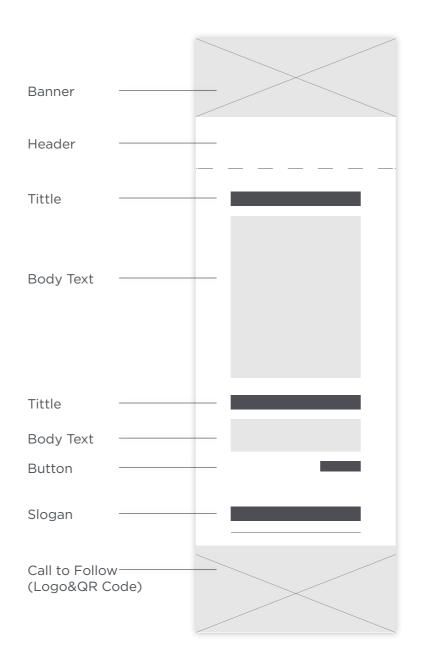

## Newsletter

Newsletter is issued to present company news and enhance its brand image. We suggest to keep our colour palette in each issue.

#### Banner

It should always contain brand logo and match with the colour family you choose.

#### Header

Colour: R75 G79 B84 Chinese: PingFong 62pt English: Gotham Book 48pt

#### Title

Colour: R0255 G255 B255 Chinese: PingFong 30pt/leading 36pt English: Gotham Book 30pt/leading 36pt

#### **Body Text**

Colour: R75 G79 B84 Chinese: PingFong 20pt/leading 36pt English: Gotham Book 20pt/leading 30pt

#### Button

Colour: R0255 G255 B255 Chinese: PingFong 18pt/leading 21.6pt English: Gotham Book 18pt/leading 21.6pt

#### Call to Follow