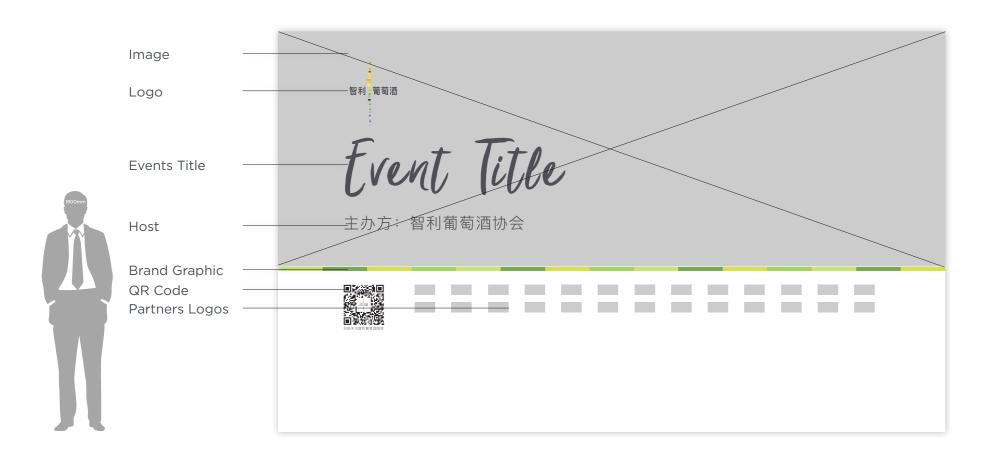

# Backdrops

Event backdrop is composed by a couple of elements. For different usage, 3 versions have been created.