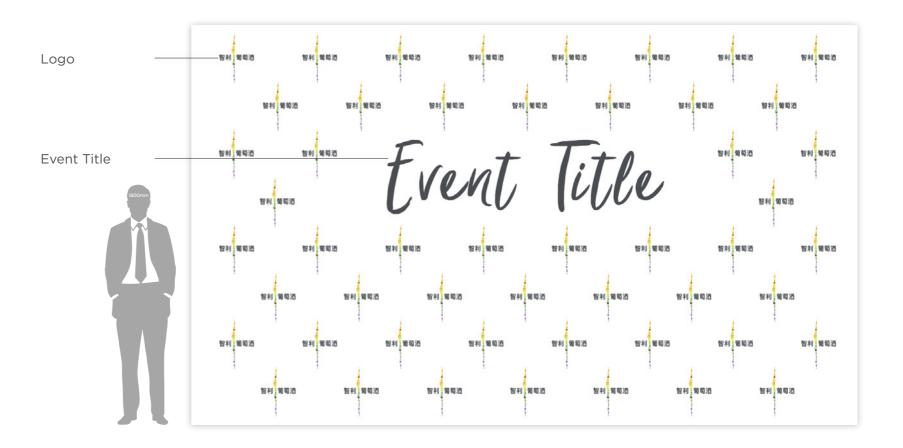

|                   |

# Backdrops

Event backdrop is composed by a couple of elements. For different usage, 3 versions have been created.



# Monogram Backdrops

Event backdrop is composed by a couple of elements.



# Signage

We maintain the same colour palette and graphic treatment on the signage as well.



# Name Tag



# General Layout Poster

The posters are composed by several elements.

\*General layout



# General Layout Poster

The posters are composed by several elements.

\*General layout



# Alternative Poster Layout

The posters are composed by several elements.

\*General layout (with Chile logo)



# Alternative Poster Layout

The posters are composed by several elements.

\*General layout (with Chile logo)