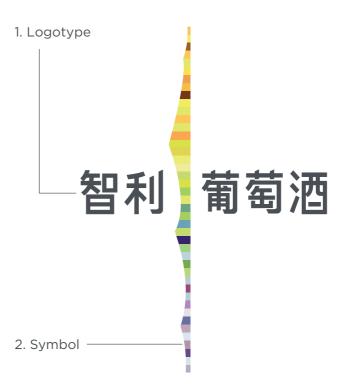

## Logo Design Rationale

Logo should look coherent in both Chinese and English version.

Thus, we redesigned the Chinese logo from a similar fonts family (Sans Serif), then applied the most distinguishing "Cutting Edge" on it.

# Logo Grid

Our logo signature is combined with Logo symbol and logotype. Please always maintain the logo proportions shown on the right. X=Width of logo symbol.