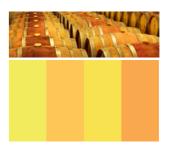

# **Colour Family**

We developed the colour family from the logo symbol. This colour family explains the "Mountains, Plains and Coast of Chile". Only one colour family can be used in each application.

#### Nature Green/Plains

Vineyard Purple/Costa

Part 3. Applications Design