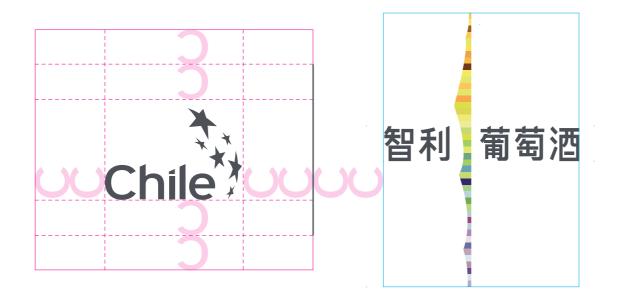

# Logo Grid

Our logo signature is combined with Logo symbol and logotype. Please always maintain the logo proportions shown on the right. X=Width of logo symbol.

# Logo Grid

Our logo signature is combined with logo symbol and logotype. Please always maintain the logo proportions shown on the right. X=high of logo symbol.

# Chile Logo Endorsement

We try to maintain the same proportions between logo and Logo of Chile. Two logos should be placed side by side with a thin light grey line in between. Follow the clear space between these 3 elemnets shown on the right.