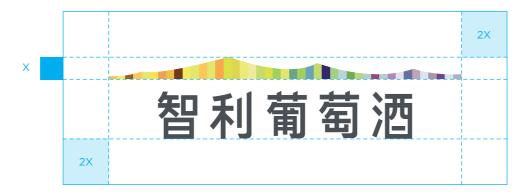

# Logo Grid

Our logo signature is combined with logo symbol and logotype. Please always maintain the logo proportions shown on the right. X=high of logo symbol.