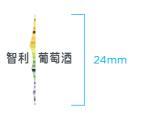

# Minimum Size

Minimum size refers to the smallest allowable logo size. The logo is available in the size that can be scaled down to a minimum size of 24mm high for the preferred logo.

Always maintain the logo's aspect ratio when scaling.