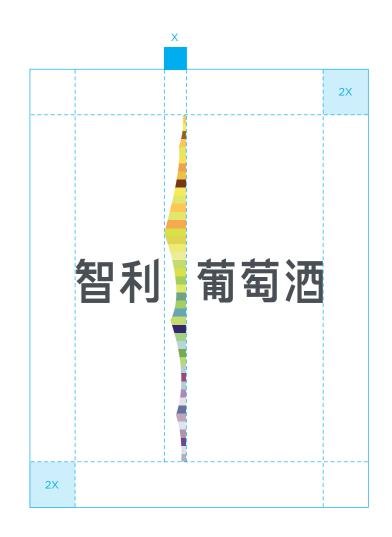

# Logo Grid

Our logo signature is combined with Logo symbol and logotype. Please always maintain the logo proportions shown on the right. X=Width of logo symbol.