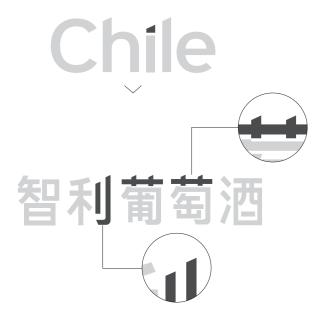

# Chile Logo Endorsement

We try to maintain the same proportions between logo and Logo of Chile. Two logos should be placed side by side with a thin light grey line in between. Follow the clear space between these 3 elemnets shown on the right.

Demonstration