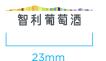

## Minimum Size

Minimum size refers to the smallest allowable logo size. The logo is available in the size that can be scaled down to a minimum size of 23mm width for the preferred logo.

Always maintain the logo's aspect ratio when scaling.