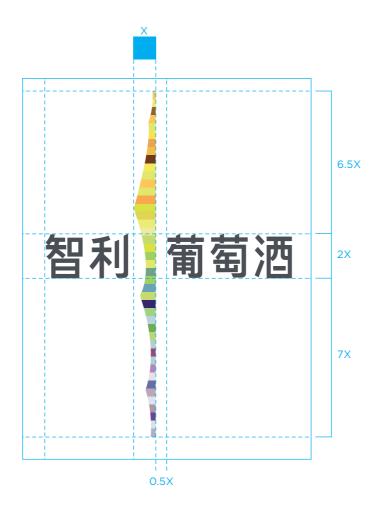

# Logo Grid

Our logo signature is combined with Logo symbol and logotype. Please always maintain the logo proportions shown on the right. X=Width of logo symbol.