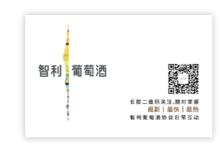

# Backdrops

Event backdrop is composed by a couple of elements. For different usage, 3 versions have been created.