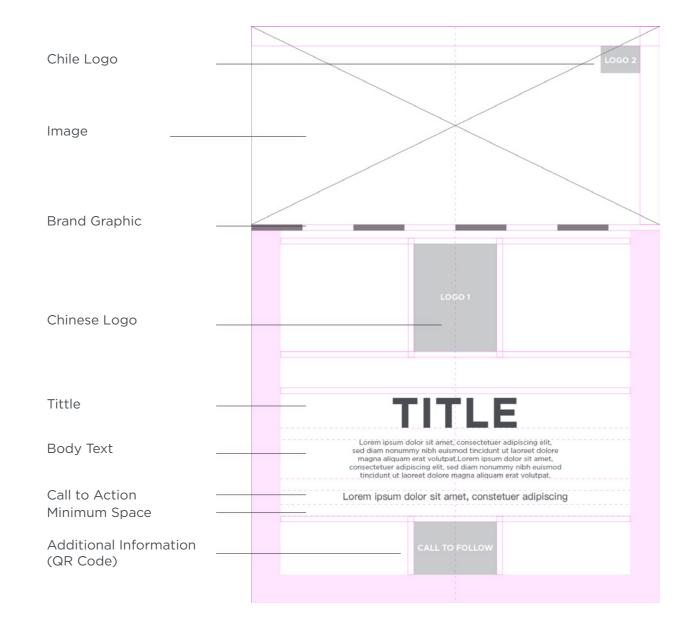

# Alternative Poster Layout

The posters are composed by several elements.

\*General layout (with Chile logo)