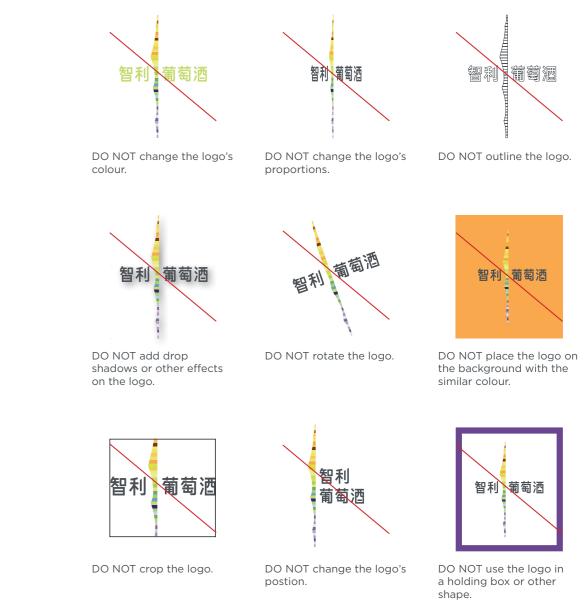

# Incorrect Logo Usage

To ensure that the logo is clearly recognizable, it should be used properly and not altered under any circumstances.

Consider the logo version and the background, it is placed on to provide the best legibility. The examples show various uses to avoid.