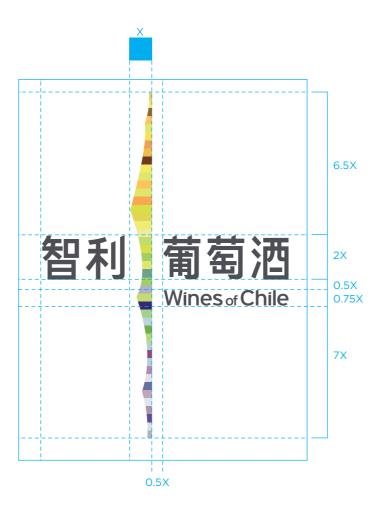

#### Logo Grid

Our logo signature is combined with Logo symbol and logotype. Please always maintain the logo proportions shown on the right. X=Width of logo symbol.

#### Logo Grid

Our logo signature is combined with logo symbol and logotype. Please always maintain the logo proportions shown on the right. X=high of logo symbol.