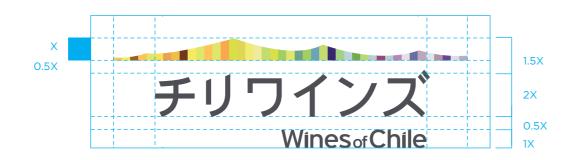

#### Logo Grid

Our logo signature is combined with Logo symbol and logotype. Please always maintain the logo proportions shown on the right. X=Width of logo symbol.

#### **Clear Space**

Always surround the logo with the amount of clear space shown to ensure that the logo can be easily identified, is visible and legible wherever it appears.

Clear space is the minimum "breathing room" maintained around our logo.

#### Minimum Size

Minimum size refers to the smallest allowable logo size. The logo is available in the size that can be scaled down to a minimum size of 24mm high for the preferred logo.

Always maintain the logo's aspect ratio when scaling.