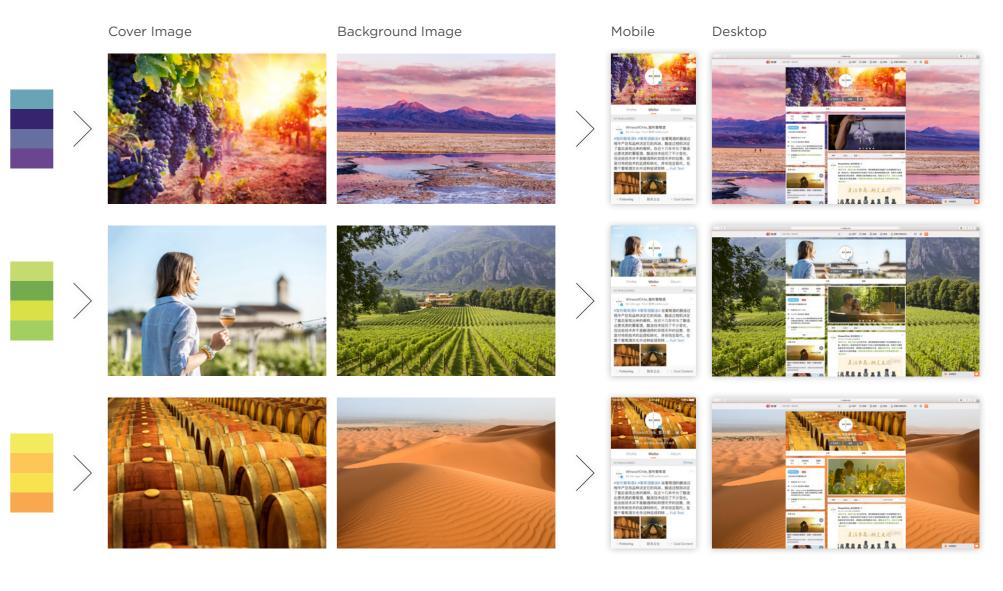

#### **Colour Family**

We developed the colour family from the logo symbol. This colour family explains the "Mountains, Plains and Coast of Chile". Only one colour family can be used in each application.

#### **Graphic Usage**

Our Graphics are developed from the colour family. It can be freely scaled in width and height. The colour combination is restricted. Wineries Brown/Andes

#### Nature Green/Plains

Vineyard Purple/Costa

Part 3. Applications Design