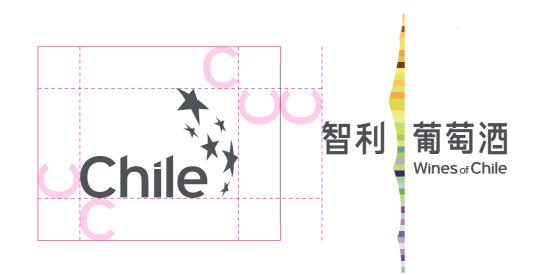

#### Logo Grid

Our logo signature is combined with Logo symbol and logotype. Please always maintain the logo proportions shown on the right. X=Width of logo symbol.

#### Logo Grid

Our logo signature is combined with logo symbol and logotype. Please always maintain the logo proportions shown on the right. X=high of logo symbol.