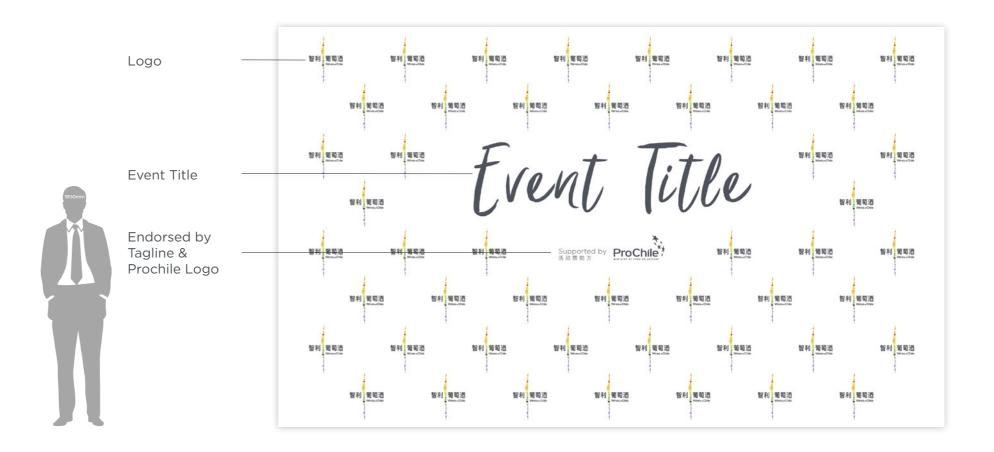

#### Banner

It should always contain brand logo and match with the colour family you choose.