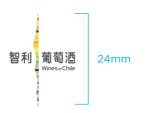

#### Minimum Size

Minimum size refers to the smallest allowable logo size. The logo is available in the size that can be scaled down to a minimum size of 24mm high for the preferred logo.

Always maintain the logo's aspect ratio when scaling.