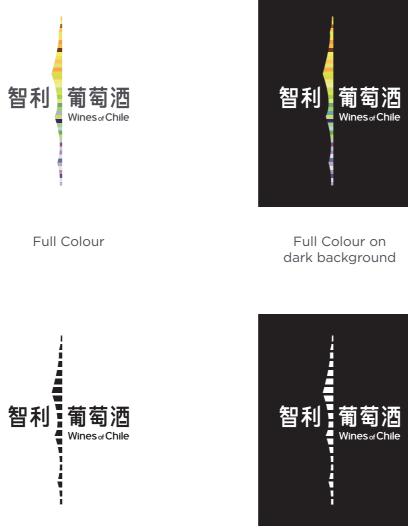

#### Logo Versions

Full colour logo versions are the primary logo options to be used accross all applications.

Whenever possible, the full colour-white versions should be used. To ensure visibility and contrast of the logo, it is recommended to apply it to either plain white or solid black backgrounds.

Monotone colour version should be used for media that are printed in black and white. Monotone version may also be used when the background is an image.

The logo versions should always appear in the colours shown here, and never in other colours including any of the supporiting colours. Whenever possible, the black or white versions should be used.

Monotone on

Wines of Chile

Monotone

dark background