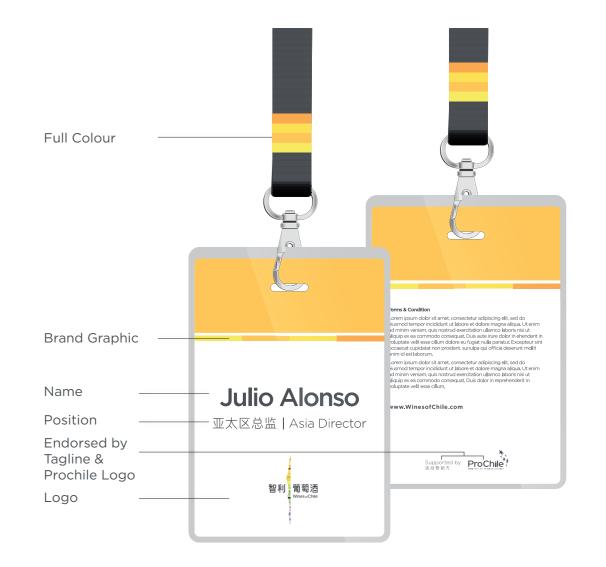

he signage as well.



| Brand Colour<br>Tittle                    | <br><br>Event Tittle                                                          |
|-------------------------------------------|-------------------------------------------------------------------------------|
| Brand Graphic<br>Way Finding<br>Content   | <br>$  \begin{array}{c} \rightarrow \\ \  \  \  \  \  \  \  \  \  \  \  \  \$ |
| Logo Area                                 | <br>世利<br>Wees-Chie                                                           |
| Endorsed by<br>Tagline &<br>Prochile Logo | <br>Supported by ProChile                                                     |

#### Name Tag

Apply different colour palette to differentiate positions in WOC. Size: 75mm X 110mm

With Chinese Logo

**Colour Variations** 





#### **General Layout Poster**

The posters are composed by several elements.

\*Event spported by Pro Chile



#### General Layout Poster

The posters are composed by several elements.

#### \*Event spported by Pro Chile



Part 4. Korean Version Logo

#### Logo Design Rationale

Logo should look coherent in both Korean and English version.

Thus, we redesigned the Chinese logo from a similar fonts family (Sans Serif), then applied the most distinguishing "Cutting Edge" on it.



칠레 와인협회 Wines of Chile

Our logo signature is combined with Logo symbol and logotype. Please always maintain the logo proportions shown on the right. X=Width of logo symbol.

### Logo Priority

#### Logo Grid

Primary Logo(Colour) > Secondary Logo (Colour) Primary Logo(Colour) > Primary Logo (B/W)



#### **Cle