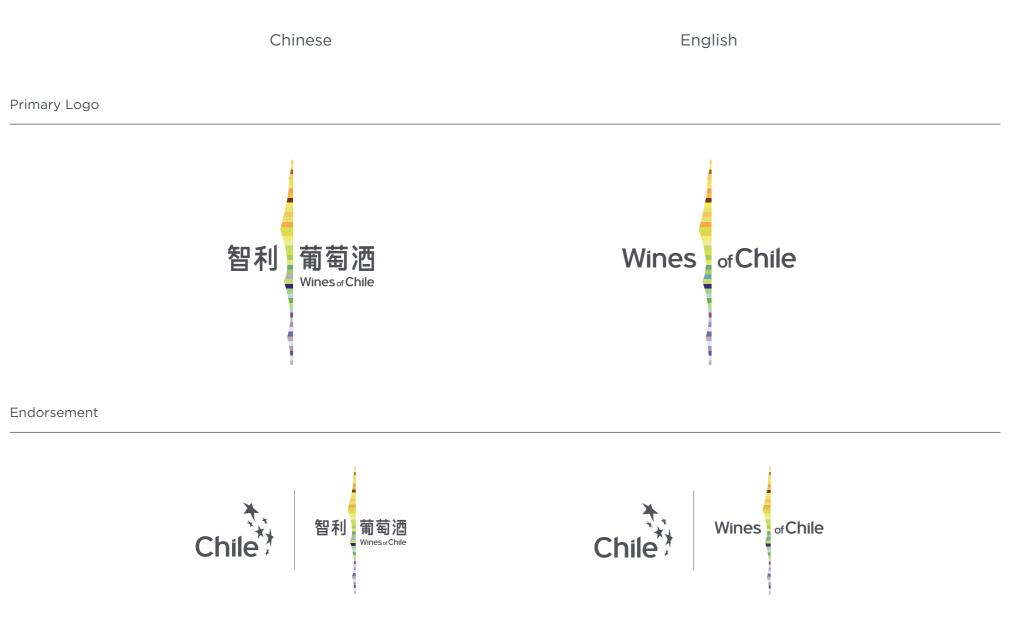

#### Chile Logo Endorsement

We try to maintain the same proportions between logo and Logo of Chile. Two logos should be placed side by side with a thin light grey line in between. Follow the clear space between these 3 elemnets shown on the right.