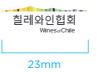

#### Minimum Size

Minimum size refers to the smallest allowable logo size. The logo is available in the size that can be scaled down to a minimum size of 23mm width for the preferred logo.

Always maintain the logo's aspect ratio when scaling.