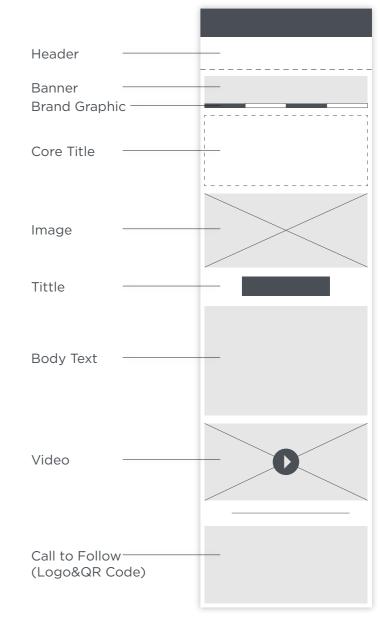

#### Newsletter

Newsletter is issued to present company news and enhance its brand image. We suggest to keep our colour palette in each issue.

#### Banner

It should always contain brand logo and match with the colour family you choose.

#### Header

Colour: R75 G79 B84 Chinese: PingFong 62pt English: Gotham Book 48pt

#### Title

Colour: R0255 G255 B255 Chinese: PingFong 30pt/leading 36pt English: Gotham Book 30pt/leading 36pt

#### **Body Text**

Colour: R75 G79 B84 Chinese: PingFong 20pt/leading 36pt English: Gotham Book 20pt/leading 30pt

#### Button

Colour: R0255 G255 B255 Chinese: PingFong 18pt/leading 21.6pt English: Gotham Book 18pt/leading 21.6pt

#### Call to Follow