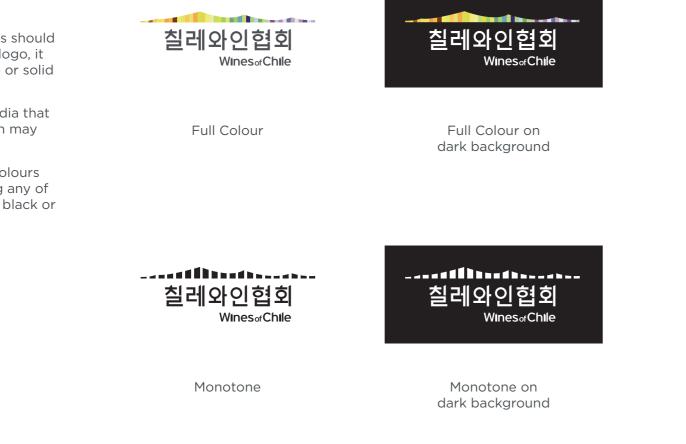

#### Logo Versions

Full colour logo versions are the primary logo options to be used accross all applications.

Whenever possible, the full colour-white versions should be used. To ensure visibility and contrast of the logo, it is recommended to apply it to either plain white or solid black backgrounds.

Monotone colour version should be used for media that are printed in black and white. Monotone version may also be used when the background is an image.

The logo versions should always appear in the colours shown here, and never in other colours including any of the supporiting colours. Whenever possible, the black or white versions should be used.

Full Colour

Full Colour on dark background

Monotone

Monotone on dark background