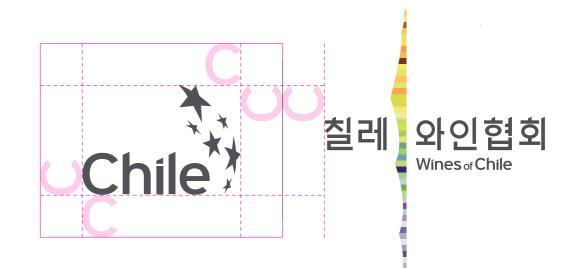

#### Chile Logo Endorsement

We try to maintain the same proportions between logo and Logo of Chile. Two logos should be placed side by side with a thin light grey line in between. Follow the clear space between these 3 elemnets shown on the right.

Demonstration