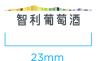

#### Minimum Size

Minimum size refers to the smallest allowable logo size. The logo is available in the size that can be scaled down to a minimum size of 23mm width for the preferred logo.

Always maintain the logo's aspect ratio when scaling.