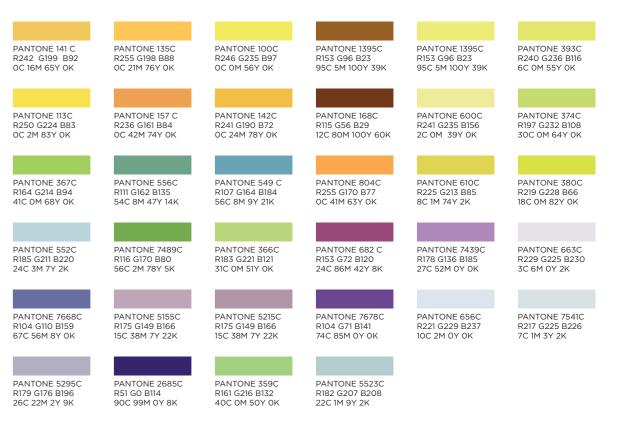

#### Logo Colour

To ensure consitent colour applications, always use the colour specifications assigned from Pantone, CMYK and RGB colour usage.

For applications on different materials, it is suggested to visually match the colour test with Pantone Chips.

#### Logotype

PANTONE 7540C R75 G79 B84 41C 28M 22Y 70K