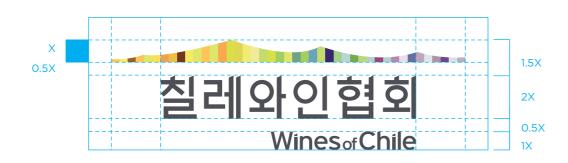

#### Logo Grid

Our logo signature is combined with logo symbol and logotype. Please always maintain the logo proportions shown on the right. X=high of logo symbol.

#### **Clear Space**

Always surround the logo with the amount of clear space shown to ensure that the logo is easily identi able as well as visible and legible wherever it appears.

Clear space is the minimum "breathing room" maintained around our logo.

#### Minimum Size

Minimum size refers to the smallest allowable logo size. The logo is available in the size that can be scaled down to a minimum size of 23mm width for the preferred logo.

Always maintain the logo's aspect ratio when scaling.