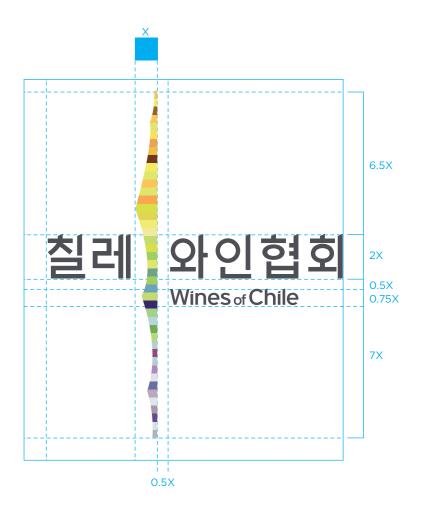

#### Logo Grid

Our logo signature is combined with logo symbol and logotype. Please always maintain the logo proportions shown on the right. X=high of logo symbol.