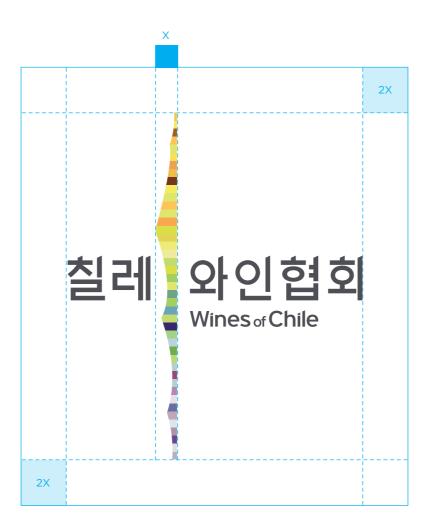

#### Logo Grid

Our logo signature is combined with Logo symbol and logotype. Please always maintain the logo proportions shown on the right. X=Width of logo symbol.

#### **Clear Space**

Always surround the logo with the amount of clear space shown to ensure that the logo can be easily identified, is visible and legible wherever it appears.

Clear space is the minimum "breathing room" maintained around our logo.

#### Minimum Size

Minimum size refers to the smallest allowable logo size. The logo is available in the size that can be scaled down to a minimum size of 24mm high for the preferred logo.

Always maintain the logo's aspect ratio when scaling.