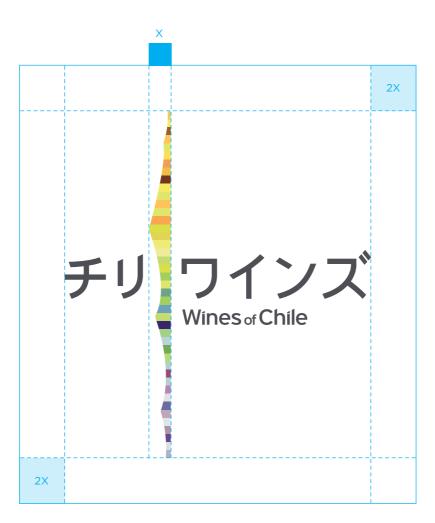

#### **Clear Space**

Always surround the logo with the amount of clear space shown to ensure that the logo is easily identi able as well as visible and legible wherever it appears.

Clear space is the minimum "breathing room" maintained around our logo.