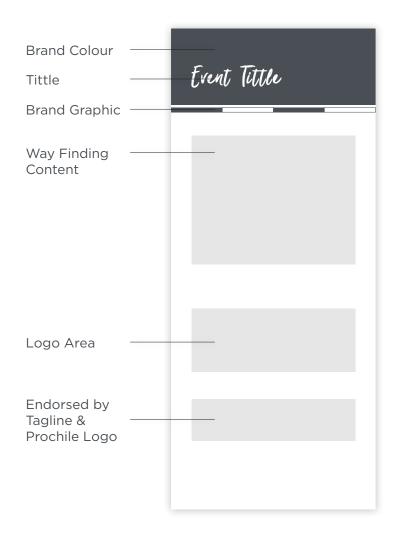

#### Banner

It should always contain brand logo and match with the colour family you choose.