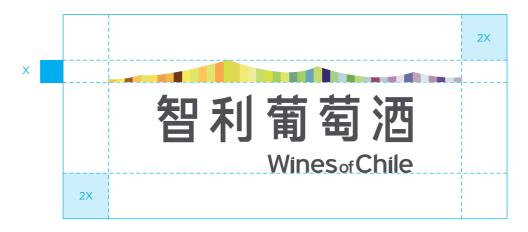

#### Logo Grid

Our logo signature is combined with Logo symbol and logotype. Please always maintain the logo proportions shown on the right. X=Width of logo symbol.