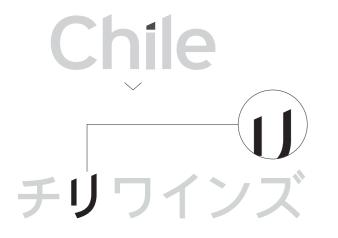

#### Logo Design Rationale

Logo should look coherent in both Chinese and English version.

Thus, we redesigned the Chinese logo from a similar fonts family (Sans Serif), then applied the most distinguishing "Cutting Edge" on it.