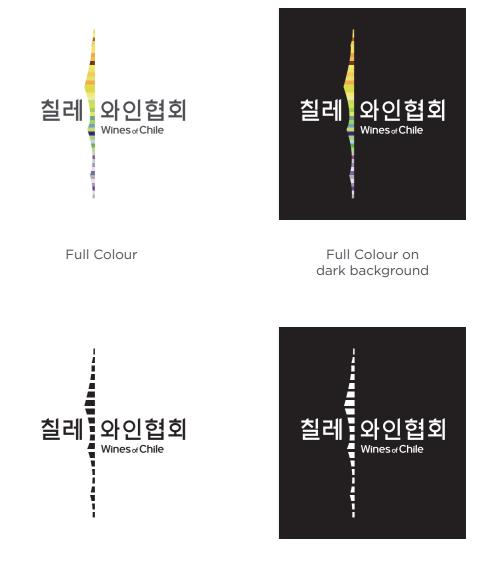

#### Logo Versions

Full colour logo versions are the primary logo options to be used accross all applications.

Whenever possible, the full colour-white versions should be used. To ensure visibility and contrast of the logo, it is recommended to apply it to either plain white or solid black backgrounds.

Monotone colour version should be used for media that are printed in black and white. Monotone version may also be used when the background is an image.

The logo versions should always appear in the colours shown here, and never in other colours including any of the supporiting colours. Whenever possible, the black or white versions should be used.

Monotone on

Wines of Chile

Monotone

dark background