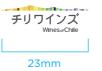

#### Minimum Size

Minimum size refers to the smallest allowable logo size. The logo is available in the size that can be scaled down to a minimum size of 23mm width for the preferred logo.

Always maintain the logo's aspect ratio when scaling.