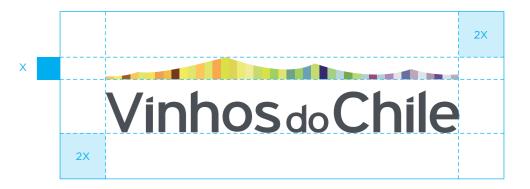

#### Logo Grid

Our logo signature is combined with logo symbol and logotype. Please always maintain the logo proportions shown on the right. X=high of logo symbol.