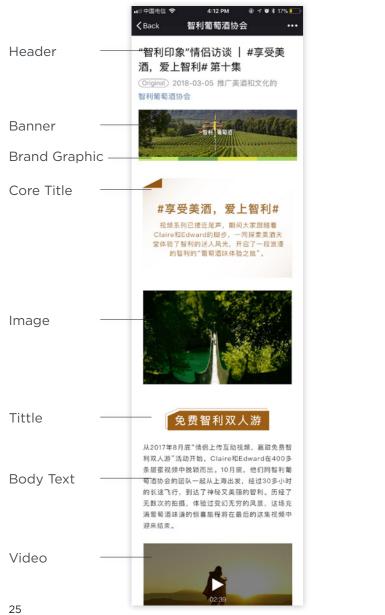

#### Newsletter

Newsletter is issued to present company news and enhance its brand image. We suggest to keep our colour palette in each issue.

#### Banner

It should always contain brand logo and match with the colour family you choose.

#### Header

Colour: R75 G79 B84 Chinese: PingFong 62pt English: Gotham Book 48pt

#### Title

Colour: R0255 G255 B255 Chinese: PingFong 30pt/leading 36pt English: Gotham Book 30pt/leading 36pt

#### **Body Text**

Colour: R75 G79 B84 Chinese: PingFong 20pt/leading 36pt English: Gotham Book 20pt/leading 30pt

#### Button

Colour: R0255 G255 B255 Chinese: PingFong 18pt/leading 21.6pt English: Gotham Book 18pt/leading 21.6pt

#### Call to Follow