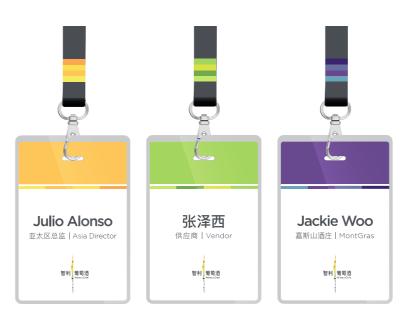

the signage as well.



| Brand Colour<br>Tittle                    | <br><br>Event Tittle                                                          |
|-------------------------------------------|-------------------------------------------------------------------------------|
| Brand Graphic<br>Way Finding<br>Content   | <br>$  \begin{array}{c} \rightarrow \\ \  \  \  \  \  \  \  \  \  \  \  \  \$ |
| Logo Area                                 | <br>世利<br>Wees-Chie                                                           |
| Endorsed by<br>Tagline &<br>Prochile Logo | <br>Supported by ProChile                                                     |

#### Name Tag

Apply different colour palette to differentiate positions in WOC. Size: 75mm X 110mm

With Chinese Logo

**Colour Variations** 





#### **General Layout Poster**

The posters are composed by several elements.

\*Event spported by Pro Chile



#### General Layout Poster

The posters are composed by several elements.

#### \*Event spported by Pro Chile



Part 4. Korean Version Logo

#### Logo Design Rationale

Logo should look coherent in both Korean and English version.

Thus, we redesigned the Chinese logo from a similar fonts family (Sans Serif), then applied the most distinguishing "Cutting Edge" on it.



칠레 와인협회 Wines of Chile

Our logo signature is combined with Logo symbol and logotype. Please always maintain the logo proportions shown on the right. X=Width of logo symbol.

### Logo Priority

#### Logo Grid

Primary Logo(Colour) > Secondary Logo (Colour) Primary Logo(Colour) > Primary Logo (B/W)



#### **C