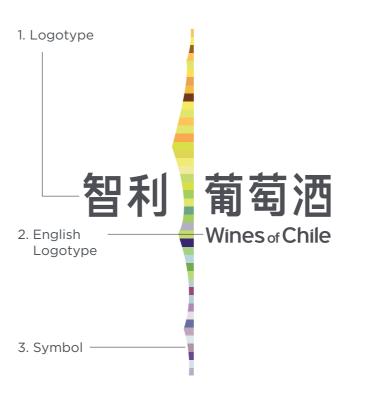

#### Logo Grid

Our logo signature is combined with Logo symbol and logotype. Please always maintain the logo proportions shown on the right. X=Width of logo symbol.

#### Logo Grid

Our logo signature is combined with logo symbol and logotype. Please always maintain the logo proportions shown on the right. X=high of logo symbol.