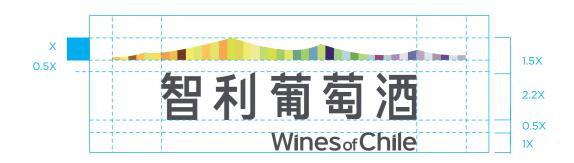

#### Logo Grid

Our logo signature is combined with logo symbol and logotype. Please always maintain the logo proportions shown on the right. X=high of logo symbol.