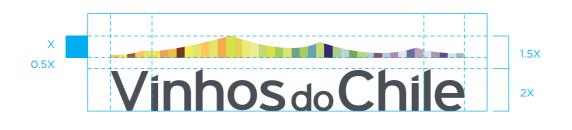

#### Logo Grid

Our logo signature is combined with Logo symbol and logotype. Please always maintain the logo proportions shown on the right. X=Width of logo symbol.