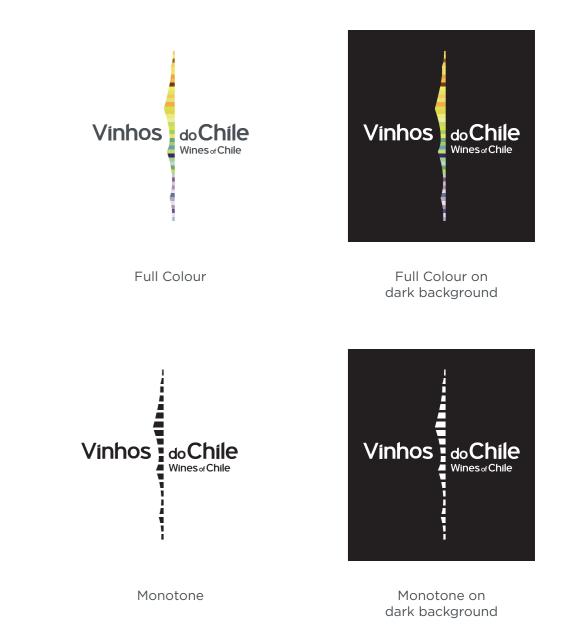

#### Logo Versions

Full colour logo versions are the primary logo options to be used accross all applications.

Whenever possible, the full colour-white versions should be used. To ensure visibility and contrast of the logo, it is recommended to apply it to either plain white or solid black backgrounds.

Monotone colour version should be used for media that are printed in black and white. Monotone version may also be used when the background is an image.

The logo versions should always appear in the colours shown here, and never in other colours including any of the supporiting colours. Whenever possible, the black or white versions should be used.

Monotone on

Wines of Chile

Monotone

dark background