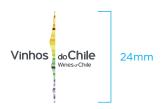

#### Minimum Size

Minimum size refers to the smallest allowable logo size. The logo is available in the size that can be scaled down to a minimum size of 23mm width for the preferred logo.

Always maintain the logo's aspect ratio when scaling.