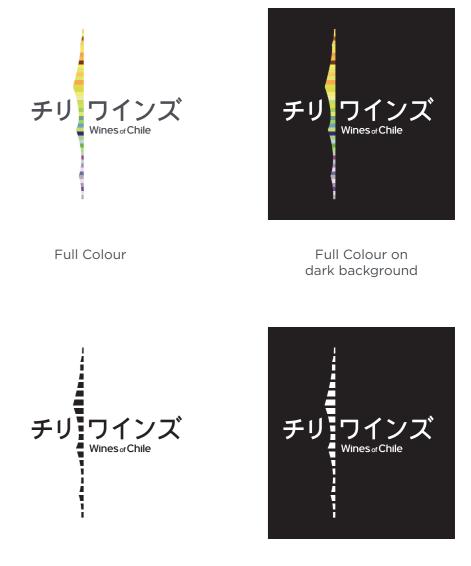

#### Logo Versions

Full colour logo versions are the primary logo options to be used accross all applications.

Whenever possible, the full colour-white versions should be used. To ensure visibility and contrast of the logo, it is recommended to apply it to either plain white or solid black backgrounds.

Monotone colour version should be used for media that are printed in black and white. Monotone version may also be used when the background is an image.

The logo versions should always appear in the colours shown here, and never in other colours including any of the supporiting colours. Whenever possible, the black or white versions should be used.

Monotone on

Wines of Chile

Monotone

dark background