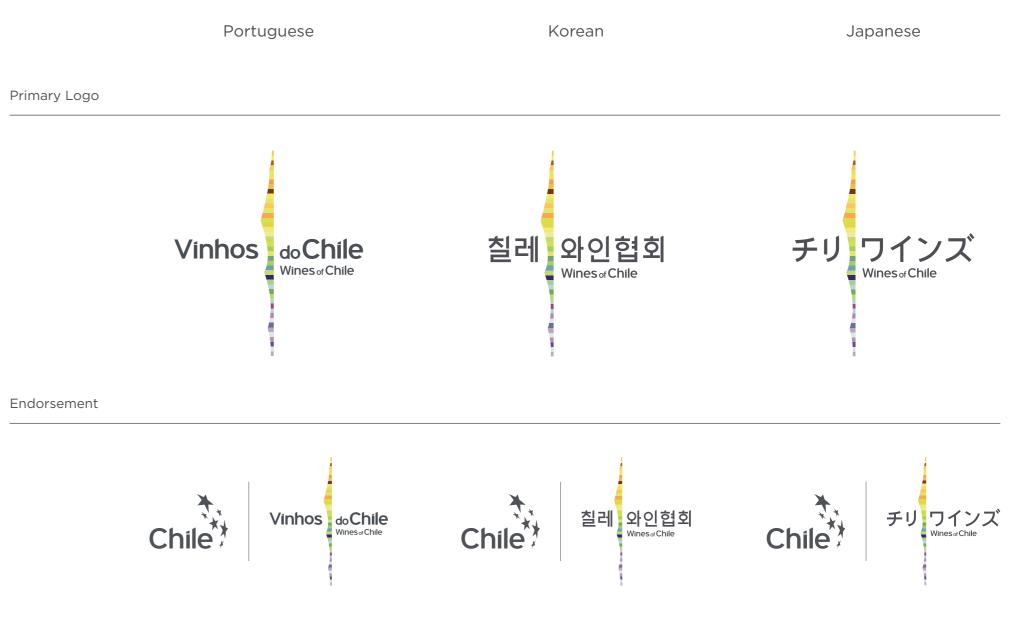

#### Chile Logo Endorsement

We try to maintain the same proportions between logo and Logo of Chile. Two logos should be placed side by side with a thin light grey line in between. Follow the clear space between these 3 elemnets shown on the right.