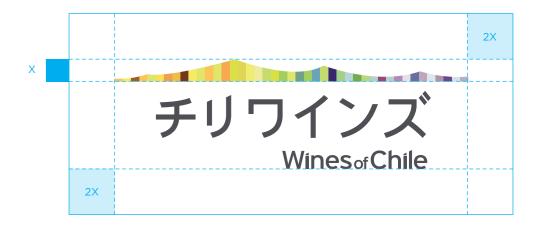

#### Logo Grid

Our logo signature is combined with logo symbol and logotype. Please always maintain the logo proportions shown on the right. X=high of logo symbol.

#### **Clear Space**

Always surround the logo with the amount of clear space shown to ensure that the logo is easily identi able as well as visible and legible wherever it appears.

Clear space is the minimum "breathing room" maintained around our logo.