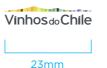

#### Minimum Size

Minimum size refers to the smallest allowable logo size. The logo is available in the size that can be scaled down to a minimum size of 23mm width for the preferred logo.

Always maintain the logo's aspect ratio when scaling.