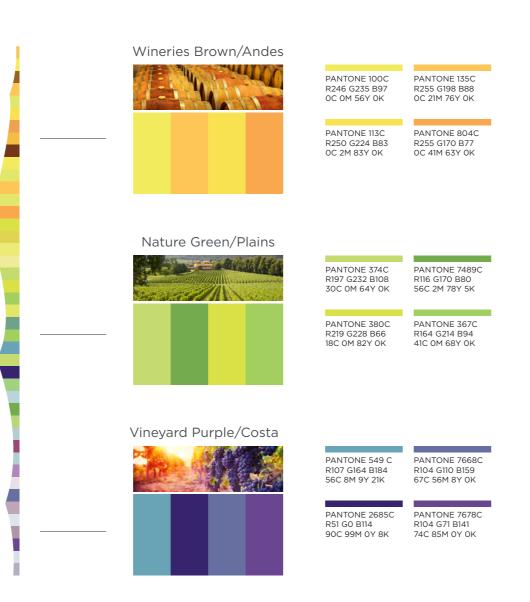

#### **Colour Family**

We developed the colour family from the logo symbol. This colour family explains the "Mountains, Plains and Coast of Chile". Only one colour family can be used in each application.

#### **Graphic Usage**

Our Graphics are developed from the colour family. It can be freely scaled in width and height. The colour combination is restricted. Wineries Brown/Andes

#### Nature Green/Plains

Vineyard Purple/Costa

Part 3. Applications Design