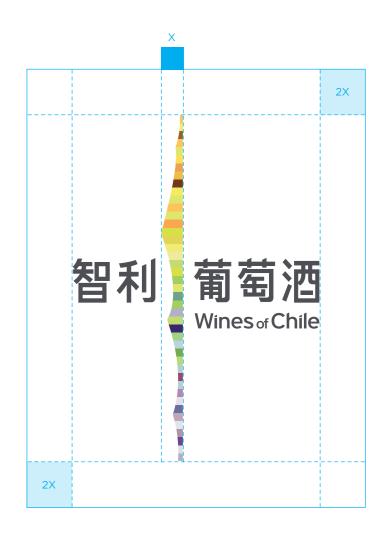

#### Logo Grid

Our logo signature is combined with Logo symbol and logotype. Please always maintain the logo proportions shown on the right. X=Width of logo symbol.

#### **Clear Space**

Always surround the logo with the amount of clear space shown to ensure that the logo can be easily identified, is visible and legible wherever it appears.

Clear space is the minimum "breathing room" maintained around our logo.