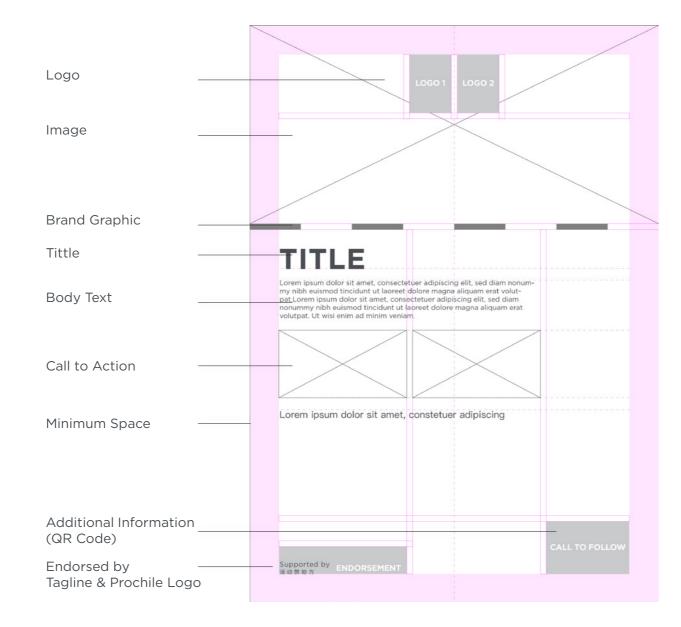

#### Newsletter

Newsletter is issued to present company news and enhance its brand image. We suggest to keep our colour palette in each issue.

#### Banner

It should always contain brand logo and match with the colour family you choose.

#### Header

Colour: R75 G79 B84 Chinese: PingFong 62pt English: Gotham Book 48pt

#### Title

Colour: R0255 G255 B255 Chinese: PingFong 30pt/leading 36pt English: Gotham Book 30pt/leading 36pt

#### **Body Text**

Colour: R75 G79 B84 Chinese: PingFong 20pt/leading 36pt English: Gotham Book 20pt/leading 30pt

#### Button

Colour: R0255 G255 B255 Chinese: PingFong 18pt/leading 21.6pt English: Gotham Book 18pt/leading 21.6pt

#### Call to Follow