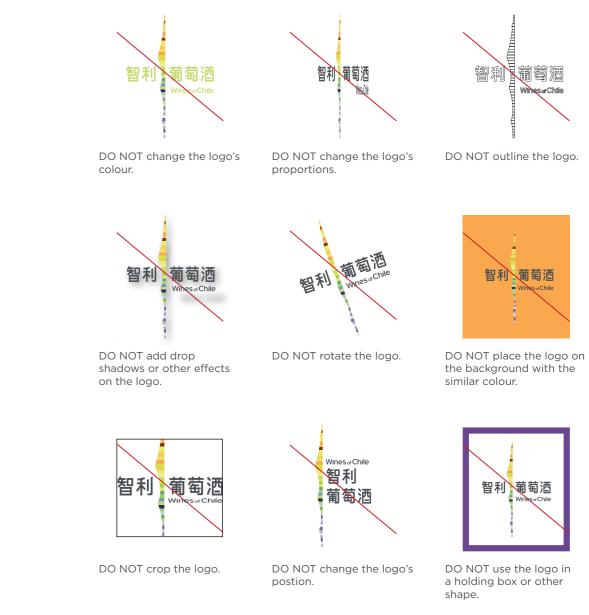

#### Incorrect Logo Usage

To ensure that the logo is clearly recognizable, it should be used properly and not altered under any circumstances.

Consider the logo version and the background, it is placed on to provide the best legibility. The examples show various uses to avoid.