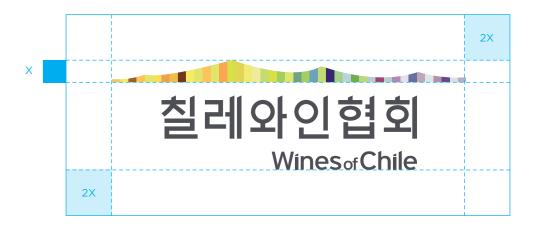

#### Logo Grid

Our logo signature is combined with logo symbol and logotype. Please always maintain the logo proportions shown on the right. X=high of logo symbol.

#### **Clear Space**

Always surround the logo with the amount of clear space shown to ensure that the logo is easily identi able as well as visible and legible wherever it appears.

Clear space is the minimum "breathing room" maintained around our logo.