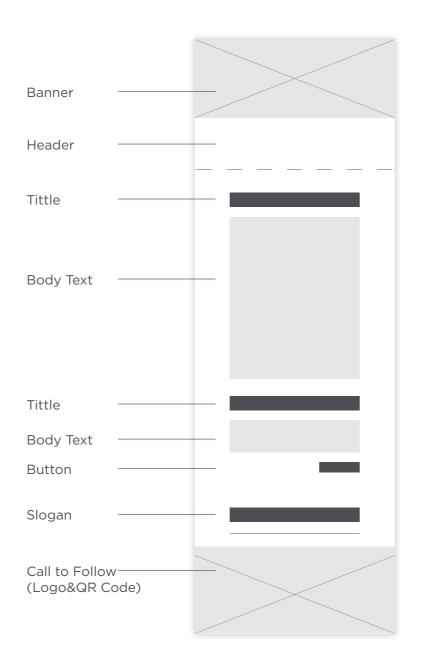

#### Newsletter

Newsletter is issued to present company news and enhance its brand image. We suggest to keep our colour palette in each issue.

#### Banner

It should always contain brand logo and match with the colour family you choose.

#### Header

Colour: R75 G79 B84 Chinese: PingFong 62pt English: Gotham Book 48pt

#### Title

Colour: R0255 G255 B255 Chinese: PingFong 30pt/leading 36pt English: Gotham Book 30pt/leading 36pt

#### **Body Text**

Colour: R75 G79 B84 Chinese: PingFong 20pt/leading 36pt English: Gotham Book 20pt/leading 30pt

#### Button

Colour: R0255 G255 B255 Chinese: PingFong 18pt/leading 21.6pt English: Gotham Book 18pt/leading 21.6pt

#### Call to Follow