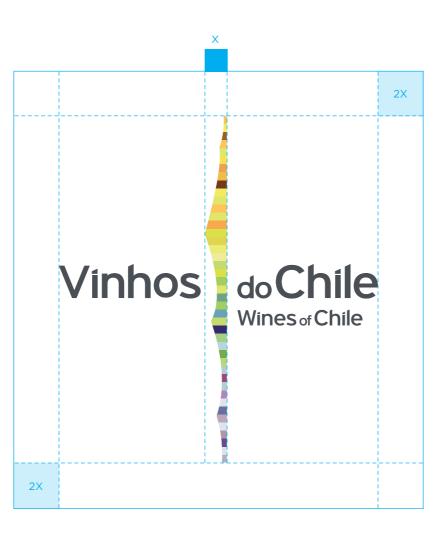

#### **Clear Space**

Always surround the logo with the amount of clear space shown to ensure that the logo is easily identi able as well as visible and legible wherever it appears.

Clear space is the minimum "breathing room" maintained around our logo.