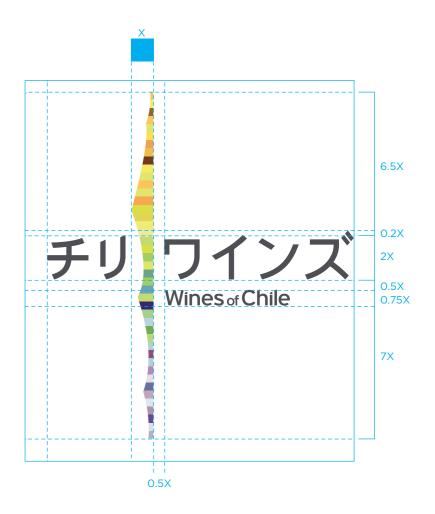

#### Logo Grid

Our logo signature is combined with logo symbol and logotype. Please always maintain the logo proportions shown on the right. X=high of logo symbol.