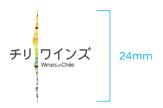

#### Minimum Size

Minimum size refers to the smallest allowable logo size. The logo is available in the size that can be scaled down to a minimum size of 23mm width for the preferred logo.

Always maintain the logo's aspect ratio when scaling.