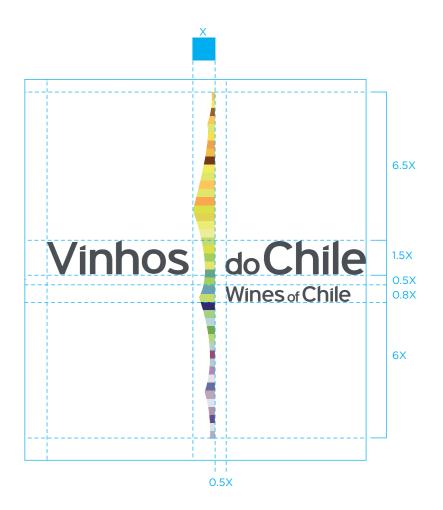

#### Logo Grid

Our logo signature is combined with logo symbol and logotype. Please always maintain the logo proportions shown on the right. X=high of logo symbol.